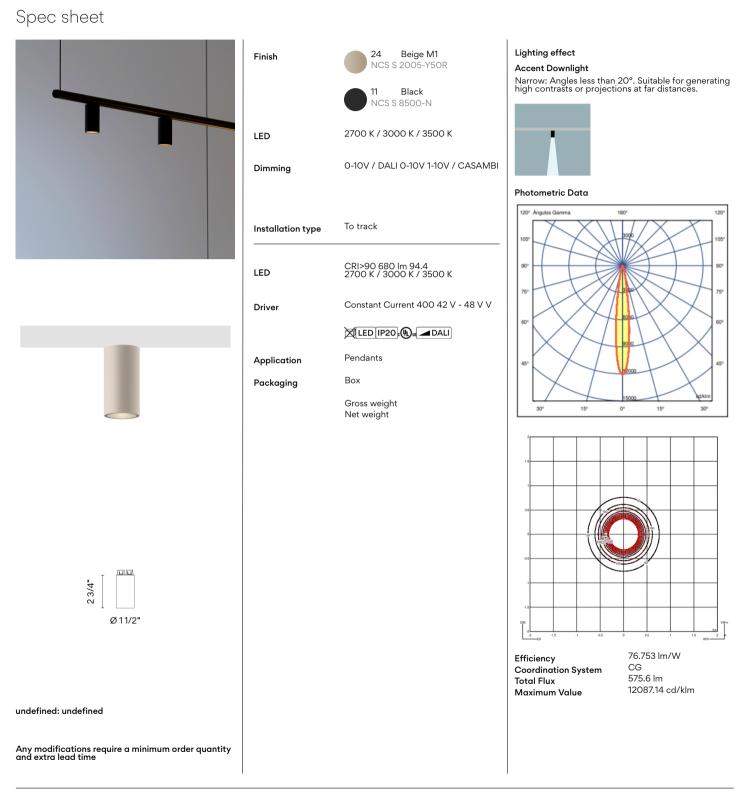

Design By Antoni Arola

Circus versatile accent spotlight allows design professionals to define spaces and create diverse scenes. With narrow angles under 20°, it's ideal for generating high contrasts or projections at far distances.

# $\vee | \exists | \land$

Design By Antoni Arola

Circus versatile accent spotlight allows design professionals to define spaces and create diverse scenes. With narrow angles under 20°, it's ideal for generating high contrasts or projections at far distances.