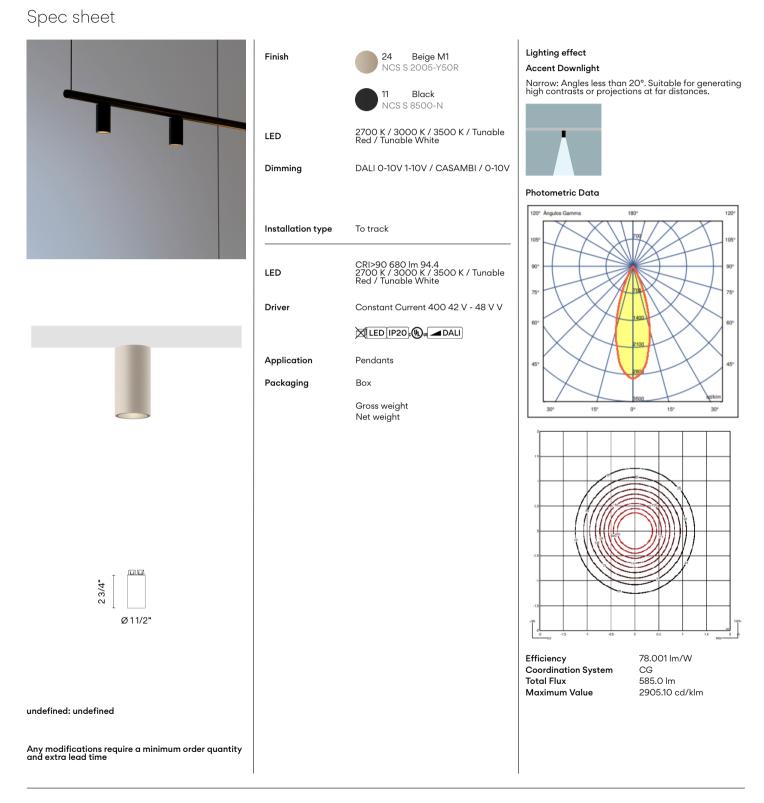

Design By Antoni Arola

The Circus accent spotlight defines spaces with medium contrasts and projections at moderate distances. This model allows for comprehensive color temperature control. By controlling the individual LEDs, you can precisely adjust the temperature from cool white to warm white or red, depending selected LED for the desired atmosphere.

Design By Antoni Arola

The Circus accent spotlight defines spaces with medium contrast and moderate distance projections. This model allows for comprehensive temperature regulation. By controlling the individual LEDs, you can precisely adjust the temperature from cool white to warm or red, depending on the LED selection for desired atmosphere.