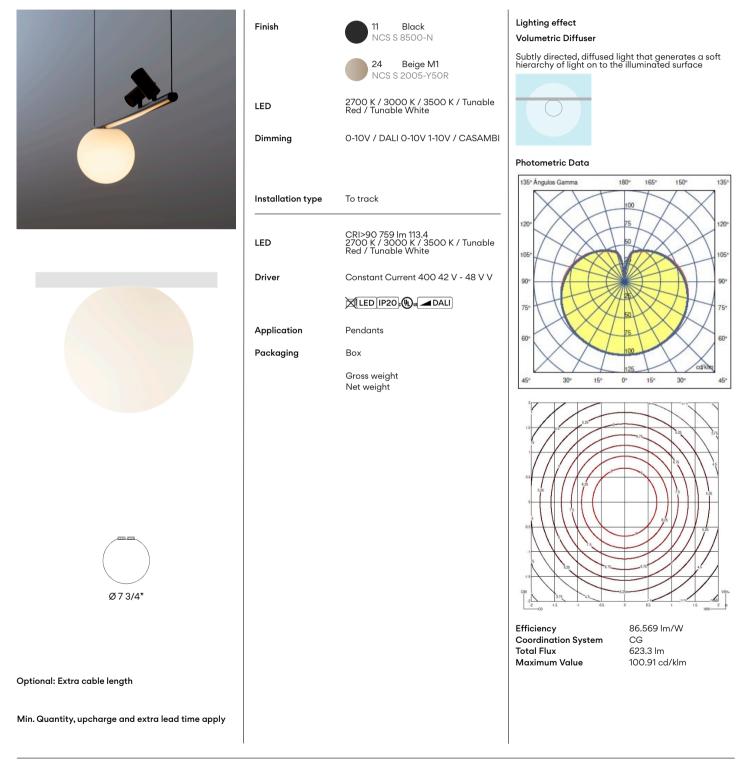

Design By Antoni Arola

The track-mounted spherical diffuser provides subtly directed and diffused light. This model is available in various color temperatures from cool white to warm white or red, depending on the LED selection to achieve desired atmosphere.