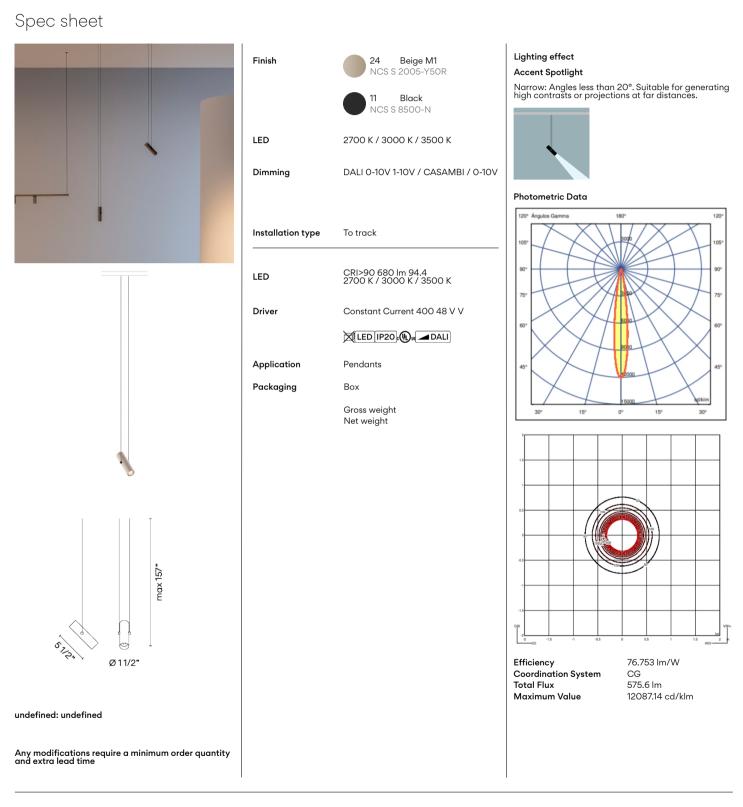

Design By Antoni Arola

The versatile pendant accent spotlight from Circus allows you to define spaces and create various scenes. With narrow angles less than 20°, it is ideal for creating high contrasts or projections at far distances.

# $\vee | \exists | \land$

Design By Antoni Arola

The versatile Circus accent light allows design professionals to define spaces and create various scenes. With narrow angles of less than 20°, it is ideal for creating high contrasts or projections at far distances.