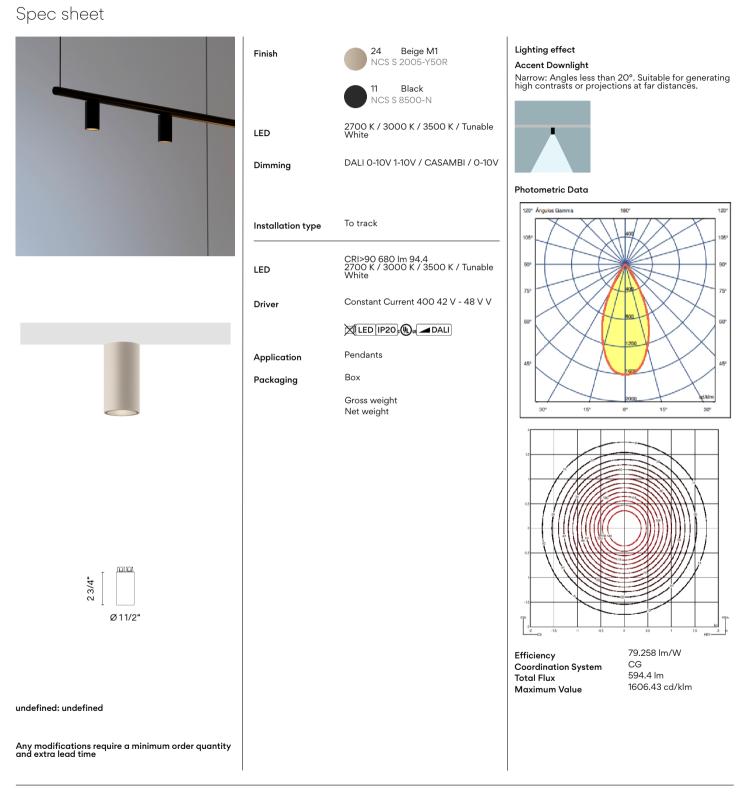

Design By Antoni Arola

Circus with its focus of over 40° generates moderate contrasts and projections at close distances. This model gives options for static white or tunable white color temperature depending on the desired atmosphere.

# $\vee | \exists | \land$

Design By Antoni Arola

Circus with its focus with an angle greater than 40° generates moderate contrasts and projections at close distances. This model allows precise adjustment of the white temperature from cold to warm or red, according to the desired atmosphere.