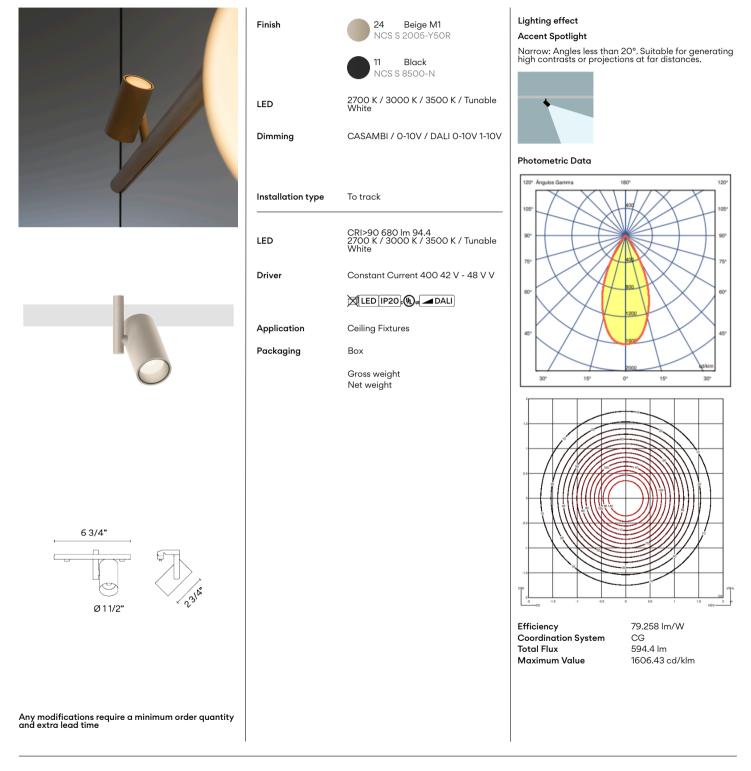

Design By Antoni Arola

Circus versatile accent spotlight allows design professionals to define spaces and create diverse scenes. With narrow angles under 20°, it's ideal for generating high contrasts or projections at far distances.

# $\vee | \exists | \land$

Design By Antoni Arola

Circus versatile accent spotlight allows design professionals to define spaces and create diverse scenes. With narrow angles under 20°, it's ideal for generating high contrasts or projections at far distances.