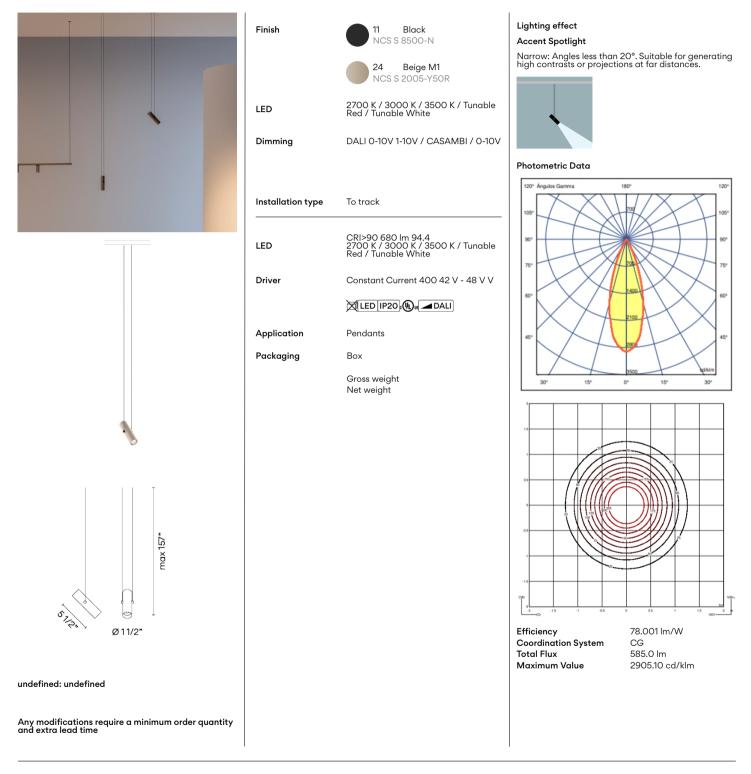

All of our products come with a two year standard warranty. Check US & Canada Term and Condition sales@vibia.com

Design By Antoni Arola

The Circus pendant spotlight inspired by a trapeze artist provides defining spaces with medium contrasts and projections at moderate distances. This model allows for comprehensive temperature regulation. By controlling the individual LEDs, you can precisely adjust the temperature from cool white to warm or red, depending on the LED color temperature selection for desired atmosphere.

# $\vee | \exists | \land$

Design By Antoni Arola

The Circus accent spotlight defines spaces with medium contrasts and projections at moderate distances. This model allows for comprehensive temperature control options. By controlling the individual LEDs, you can precisely adjust the temperature from cool white to warm or red, depending on the desired atmosphere.