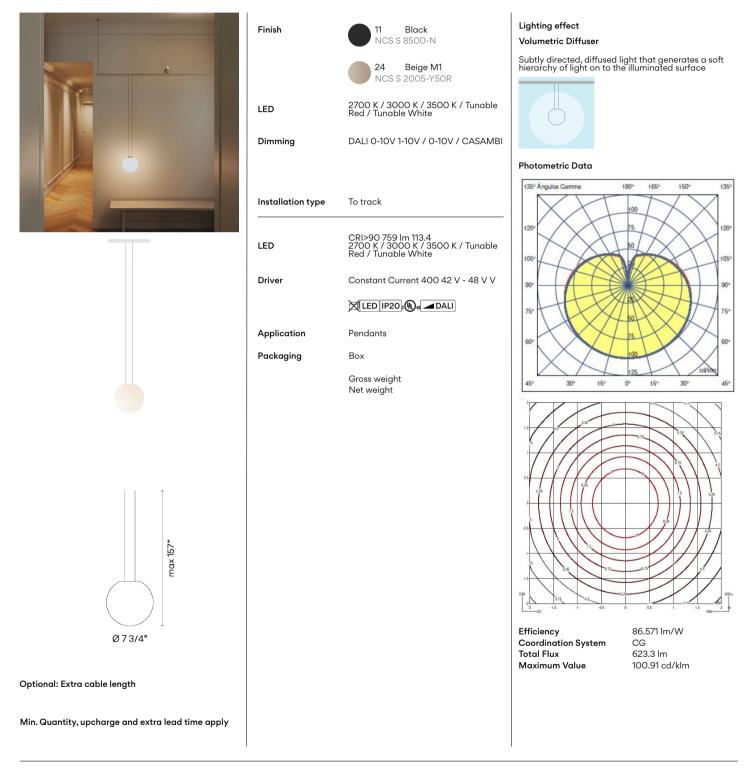

Spec sheet

All of our products come with a two year standard warranty. Check US & Canada Term and Condition sales@vibia.com

Design By Antoni Arola

The sphere pendant diffuser offers subtly directed and diffused light. This model is available in various color temperatures from cool white to warm or red, depending on the LED selection to achieve desired atmosphere.