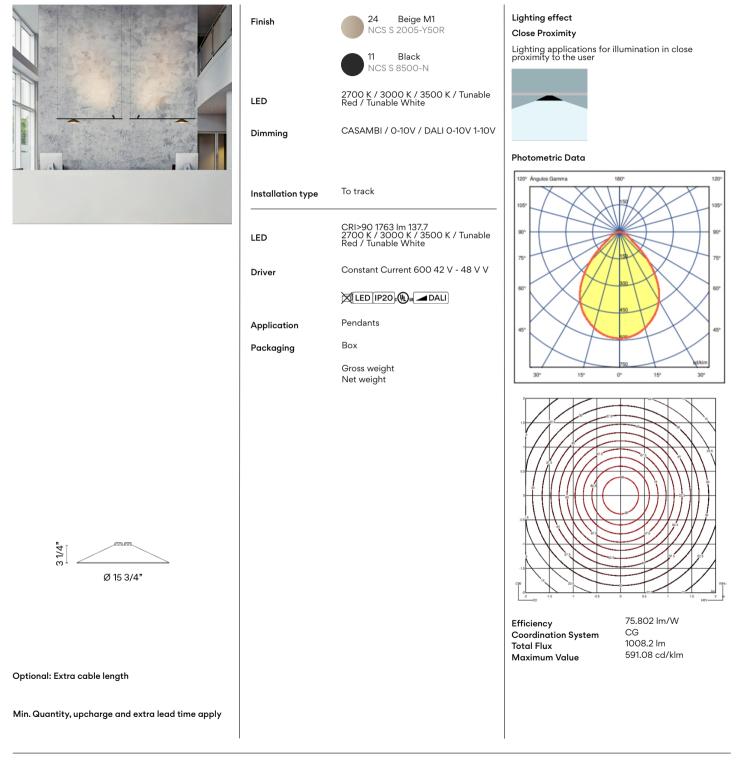

Design By Antoni Arola

The conical shade of Circus offers subtly directed diffused light, ideal for lighting applications close to the user. This model is available in various color temperatures from cool white to warm or red, depending on the selection of LED.