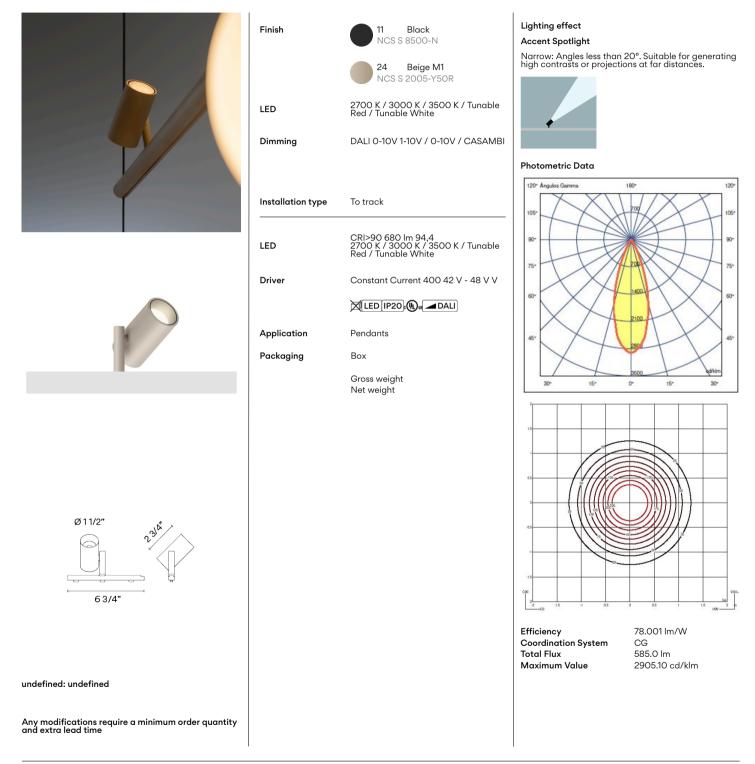

Design By Antoni Arola

Circus versatile accent spotlight allows design professionals to define spaces and create diverse scenes. With narrow angles under 20°, it's ideal for generating high contrasts or projections at far distances.

# $\vee | \exists | \land$

Design By Antoni Arola

The versatile Circus accent light allows design professionals to define spaces and create various scenes. With narrow angles of less than 20°, it is ideal for creating high contrasts or projections at far distances.