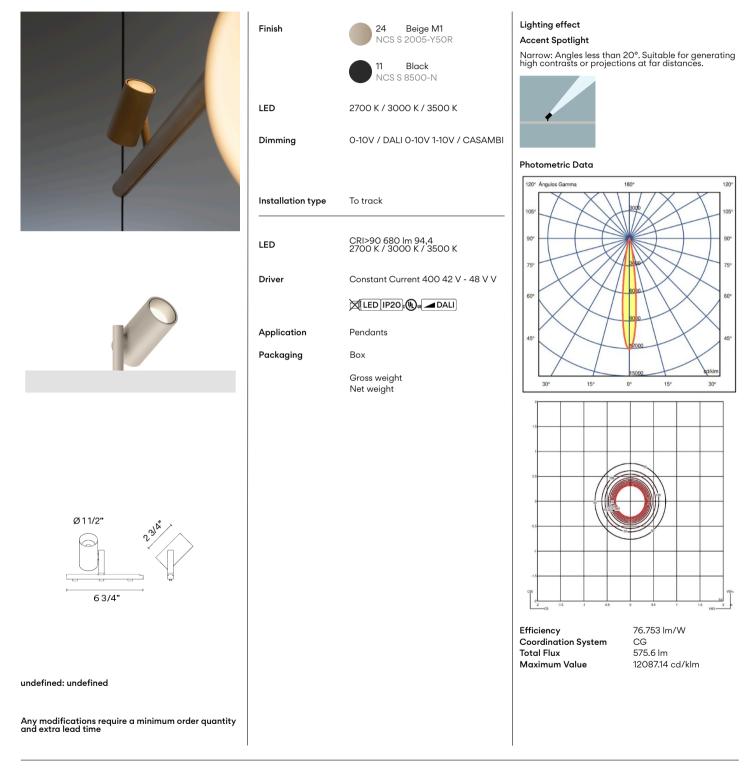

Design By Antoni Arola

The Circus accent spotlight defines spaces with medium contrasts and projections at moderate distances. This model allows for comprehensive color temperature control. By controlling the individual LEDs, you can precisely adjust the temperature from cool white to warm white or red, depending selected LED for the desired atmosphere.

All of our products come with a two year standard warranty. Check US & Canada Term and Condition sales@vibia.com

Design By Antoni Arola

The Circus pendant spotlight inspired by a trapeze artist provides defining spaces with medium contrasts and projections at moderate distances. This model allows for comprehensive temperature regulation. By controlling the individual LEDs, you can precisely adjust the temperature from cool white to warm or red, depending on the LED color temperature selection for desired atmosphere.