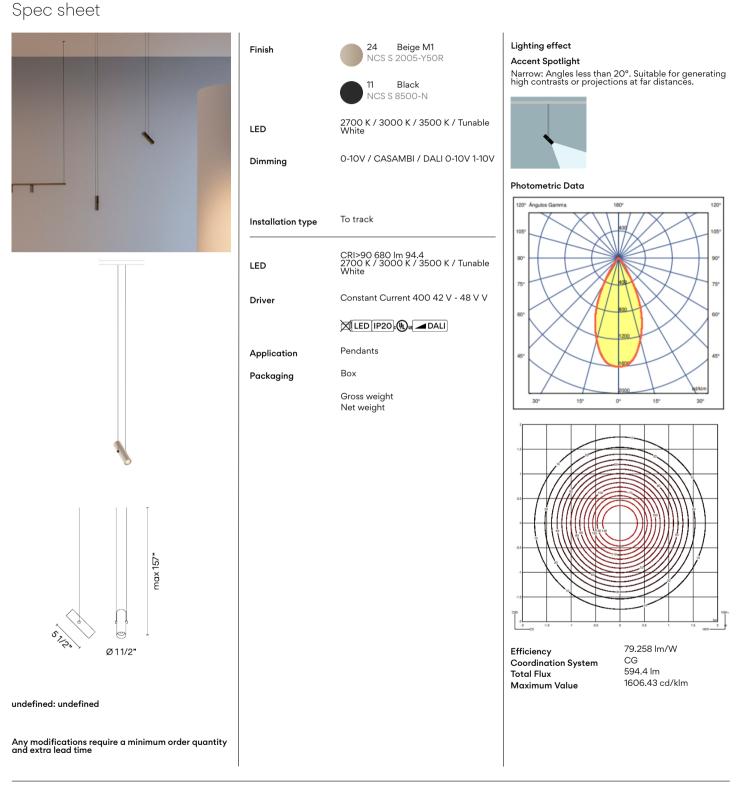

Design By Antoni Arola

The versatile pendant accent spotlight from Circus allows you to define spaces and create various scenes. With narrow angles less than 20°, it is ideal for creating high contrasts or projections at far distances.

# $\vee | \exists | \land$

Design By Antoni Arola

The versatile Circus accent light allows design professionals to define spaces and create various scenes. With narrow angles of less than 20°, it is ideal for creating high contrasts or projections at far distances.