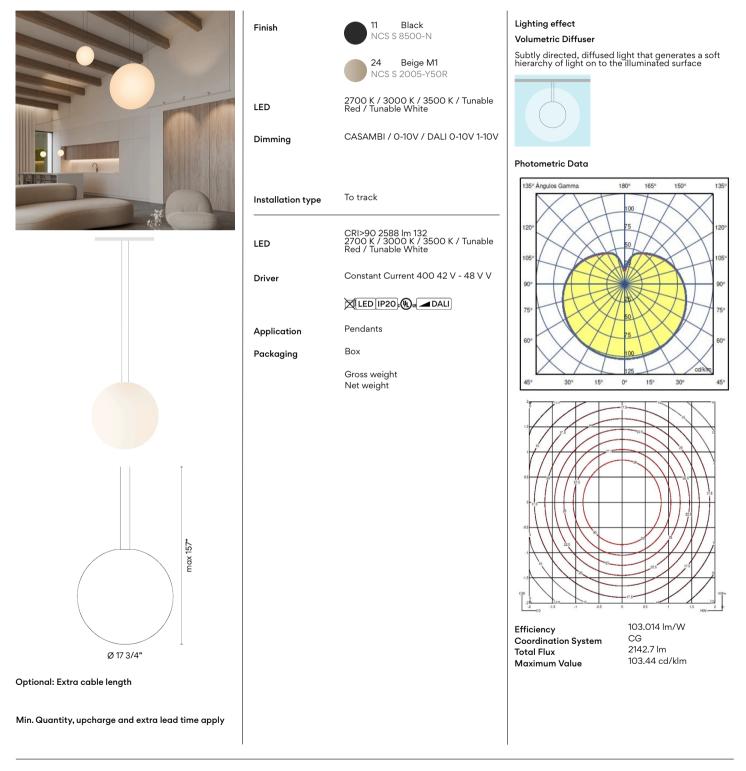

#### Spec sheet

Design By Antoni Arola

The large spherical pendant diffuser provides subtly directed and diffused light. This model is available in various color temperatures from cool white to warm or red, depending on the LED selection to achieve desired atmosphere.