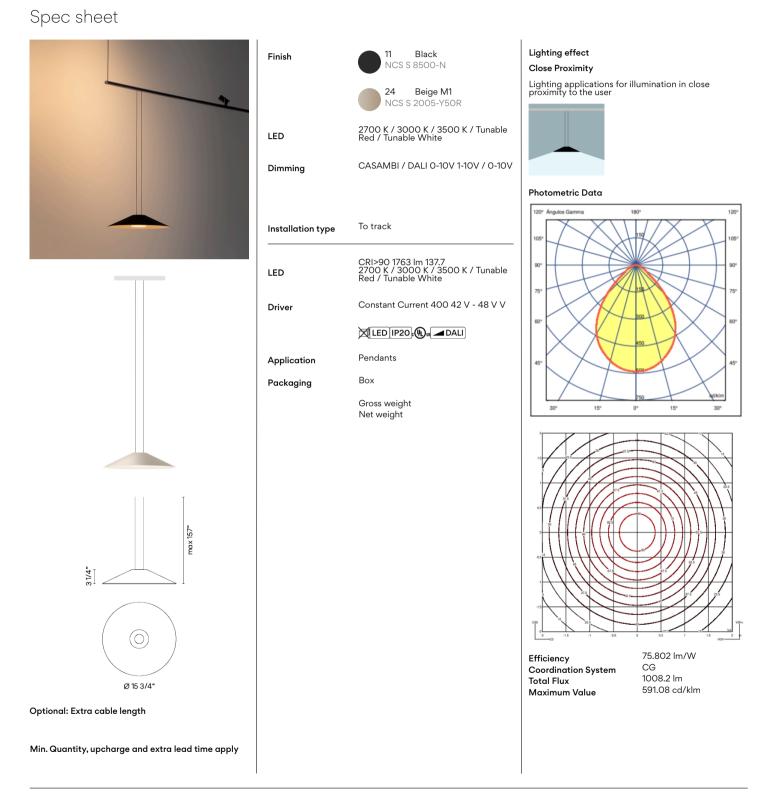

All of our products come with a two year standard warranty. Check US & Canada Term and Condition sales@vibia.com

Design By Antoni Arola

The pendant lamp Circus offers a subtly directed diffused light, ideal for lighting applications close to the user. This model is available in various color temperatures from cool white to warm white or red, depending on the LED selection to achieve desired atmosphere.

Design By Antoni Arola

The conical shade of Circus offers subtly directed diffused light, ideal for lighting applications close to the user. This model is available in various color temperatures from cool white to warm or red, depending on the selection of LED.